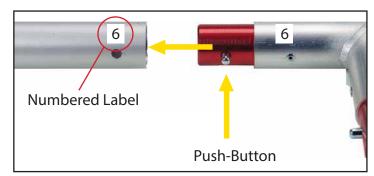

Connections are kept very simple; no tools required. Everything assembles with push-button connectors.

Connections are made by holding the button down and sliding the red tube into opposing tube until button locks into the hole. To disassemble, push button and pull or twist extrusions apart.