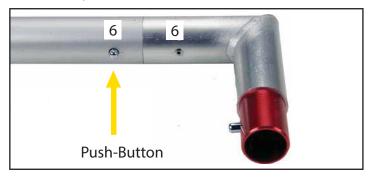

Connections are kept very simple; no tools required. Everything assembles with push-button connectors.

Connections are made by holding the button down and sliding the red tube into opposing tube until button locks into the hole. To disassemble, push button and pull or twist extrusions apart.