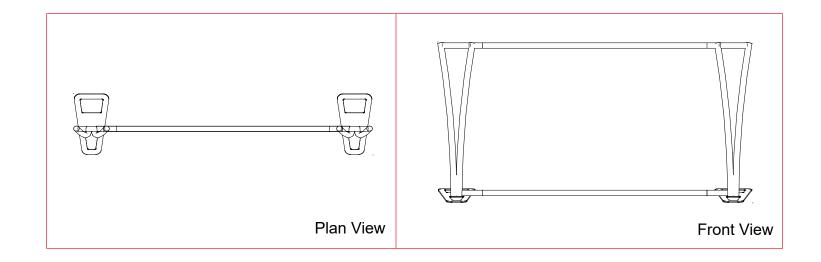

## **Using Your Setup Instructions**

The Aero Setup Instructions are created specifically for your configuration. The instructions include an exploded view of the frame which is sequentially labeled. We encourage you to review the instructions before attempting to assemble your exhibit.