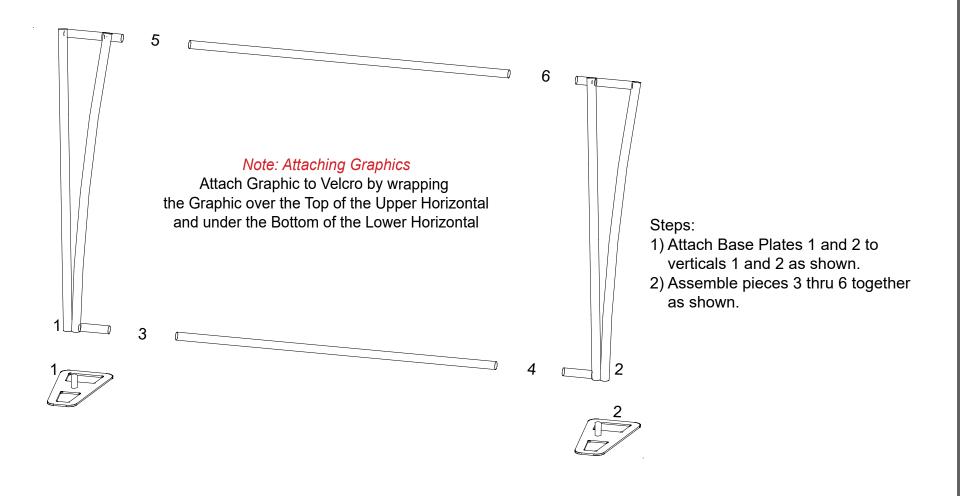

## **Using Your Setup Instructions**

The Aero Setup Instructions are created specifically for your configuration. The instructions include an exploded view of the frame which is sequentially labeled. We encourage you to review the instructions before attempting to assemble your exhibit.